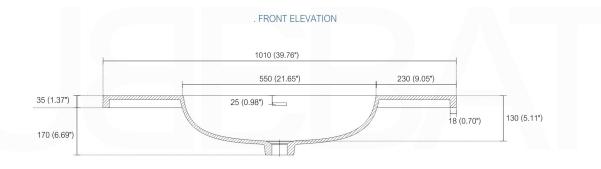

FRONT ELEVATION

BALLI40

Sink: BN1100SINK

## **SQUARE SINK SPAIN 40"**

0

0

TOP ELEVATION

. SIDE ELEVATION

80 (3.14")

50 (1.96")

30 (1.18")