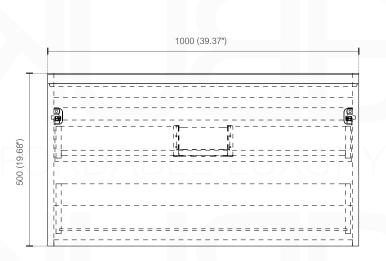

| Dimensions: | width  | depth  | height |
|-------------|--------|--------|--------|
| inches      | 39.37" | 20.47" | 23.75" |
| mm          | 1000   | 520    | 500    |

NOTE: DIMENSIONS AND TECHNICAL DETAILS ARE SUBJECT TO CHANGE WITHOUT NOTICE

## . TOP ELEVATION

INSTALLATION GUIDE

**Tools Required for Assembly** 

All rights reserved. The authors retain all copyrights in any text, graphic images and photos in this book. No part of this publication may be reproduced or transmitted in any form or by any means electronic or mechanical, including photocopying, recording, or any information storage and retrieval system, without permission in writing from the authors.