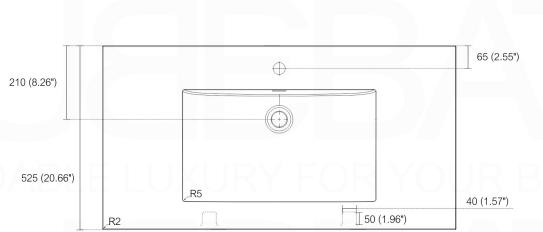

| Dimensions: | width  | depth  | height |
|-------------|--------|--------|--------|
| inches      | 39.37" | 20.47" | 23.75" |
| mm          | 1000   | 520    | 500    |

NOTE: DIMENSIONS AND TECHNICAL DETAILS ARE SUBJECT TO CHANGE WITHOUT NOTICE

FRONT ELEVATION

BALLI40

Sink: BN1100SINK





## . TOP ELEVATION





INSTALLATION GUIDE

**Tools Required for Assembly** 





All rights reserved. The authors retain all copyrights in any text, graphic images and photos in this book. No part of this publication may be reproduced or transmitted in any form or by any means electronic or mechanical, including photocopying, recording, or any information storage and retrieval system, without permission in writing from the authors.



## **SQUARE SINK SPAIN 40"**



0

0



TOP ELEVATION

. SIDE ELEVATION

80 (3.14")

50 (1.96")

30 (1.18")

R2

25 (0.98")

125 (4.92")

12 (0.47")