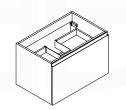

| Dimensions: | width  | depth  | height |
|-------------|--------|--------|--------|
| inches      | 39.37" | 20.47" | 23.75" |
| mm          | 1000   | 520    | 500    |

NOTE: DIMENSIONS AND TECHNICAL DETAILS ARE SUBJECT TO CHANGE WITHOUT NOTICE

FRONT ELEVATION

BALLI40

Sink: BN1100SINK





## . TOP ELEVATION





INSTALLATION GUIDE

**Tools Required for Assembly** 





All rights reserved. The authors retain all copyrights in any text, graphic images and photos in this book. No part of this publication may be reproduced or transmitted in any form or by any means electronic or mechanical, including photocopying, recording, or any information storage and retrieval system, without permission in writing from the authors.



## **SQUARE SINK SPAIN 40"**



0

0



TOP ELEVATION

. SID