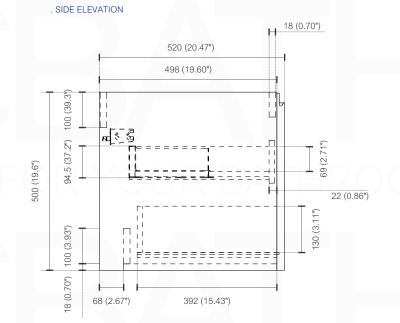

| Dimensions: | width  | depth  | height |
|-------------|--------|--------|--------|
| inches      | 39.37" | 20.47" | 23.75" |
| mm          | 1000   | 520    | 500    |

NOTE: DIMENSIONS AND TECHNICAL DETAILS ARE SUBJECT TO CHANGE WITHOUT NOTICE

## **SQUARE SINK SPAIN 40"**

0

0

TOP ELEVATION

. SIDE ELEVATION

80 (3.14")

50 (1.96")

30 (1.18")