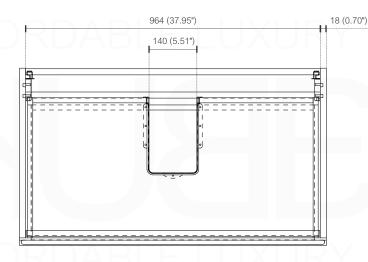

| Dimensions: | width  | depth  | height |
|-------------|--------|--------|--------|
| inches      | 39.37" | 20.47" | 23.75" |
| mm          | 1000   | 520    | 500    |

NOTE: DIMENSIONS AND TECHNICAL DETAILS ARE SUBJECT TO CHANGE WITHOUT NOTICE

FRONT ELEVATION

BALLI40

Sink: BN1100SINK





## . TOP ELEVATION





INSTALLATION GUIDE

**Tools Required for Assembly** 





All rights reserved. The authors retain all copyrights in any text, graphic images and photos in this book. No part of this publication may be reproduced or transmitted in any form or by any means electronic or mechanical, including photocopying, recording, or any information storage and retrieval system, without permission in writing from the authors.



## **SQUARE SINK SPAIN 40"**



0

0



TOP ELEVATION

. SIDE ELEVATION

80 (3.14")

50 (1.96")

30 (1.18")

R2

25 (0.98")

125 (4.92")

12 (0.47")